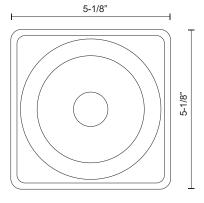

## SPECIFICATION DETAILS

\* For custom options, consult factory for details.

| Fixture Dimensions   | L5-1/8" x W5-1/8" x H4-1/2"                                |
|----------------------|------------------------------------------------------------|
| Light Source         | AC LED Module                                              |
| Wattage              | 16W                                                        |
| Total Lumens         | 1100lm                                                     |
| Delivered Lumens     | BK-813lm                                                   |
| Voltage              | 120V                                                       |
| Color Temperature    | 3000K                                                      |
| CRI (Ra)             | 90CRI                                                      |
| Optional Color Temps | 2700K - 5000K Available, Minimum Order Quantities<br>Apply |
| LED Rated Life       | 50,000 hours                                               |
| Diffuser Details     | Clear Acrylic Multi-Faceted Lens                           |
| Dimming              | 100% - 10%, ELV Dimmer (Not Included)                      |
| Location             | Dry                                                        |
| Paint Finish         | BK02                                                       |
|                      |                                                            |