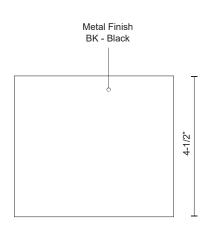

## SPECIFICATION DETAILS

\* For custom options, consult factory for details.

| Fixture Dimensions   | L5-1/8" x W5-1/8" x H4-1/2"                                |
|----------------------|------------------------------------------------------------|
| Light Source         | AC LED Module                                              |
| Wattage              | 16W                                                        |
| Total Lumens         | 1100lm                                                     |
| Delivered Lumens     | BK-813lm                                                   |
| Voltage              | 120V                                                       |
| Color Temperature    | 3000K                                                      |
| CRI (Ra)             | 90CRI                                                      |
| Optional Color Temps | 2700K - 5000K Available, Minimum Order Quantities<br>Apply |
| LED Rated Life       | 50,000 hours                                               |
| Diffuser Details     | Clear Acrylic Multi-Faceted Lens                           |
| Dimming              | 100% - 10%, ELV Dimmer (Not Included)                      |
| Location             | Dry                                                        |
| Paint Finish         | BK02                                                       |
|                      |                                                            |